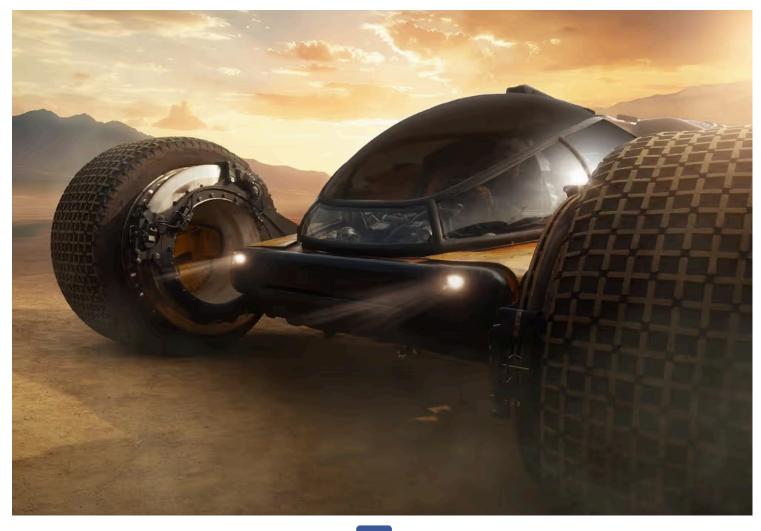

# CEAT Engineers Custom-Built Tyres For Bujji, The Star Vehicle Of Sci-Fi Epic Kalki 2898 AD

Published On 13-Jun-2024 By TyreDekho Team

Bujji has been crafted and built by Mahindra and Jayem Motors in Coimbatore. The tyre size of the car is around 34.5 inches and it measures 6075 mm in length, 3380 mm in width, and 2186 mm in height.

Homegrown tyre major, CEAT, in an unprecedented achievement, has crafted custom-built tyres for Bujji, a massive 6-tonne futuristic car that will be featured in the upcoming sci-fi action film Kalki 2898AD. This project showcases CEAT's prowess to innovate and provide solutions for even the most futuristic and challenging automotive designs.

The Bujji vehicle manufactured by Mahindra and Jayem Motors, measures 6075 mm in length, 3380 mm in width, and 2186 mm in height. With a kerb weight of 6 tonnes, an impressive torque of 9800 nm and featuring a canopy and hubless wheels it required tyres that could complement its engineering capabilities.

The CEAT custom built tyres aligns with it's vision of 'Crafting For The Curious' and underscores the brand's dedication of enabling exploration across realms of time and boundaries.

These custom-built tyres are designed to handle both instant torque and cornering in off-road and on-road applications. They have the lowest aspect ratio in the industry, that not just enhance the vehicle's aesthetic appeal but also improves the braking ability due to their wider design and larger rim fitment. The block design with a circular support base ensures better traction and stability, while the special shoulder design is optimized for better cornering capabilities. Additionally, the steel-belted tyres provide superior stability and puncture resistance, crucial for the vehicle's high-performance demands, said CEAT Tyres in a release.