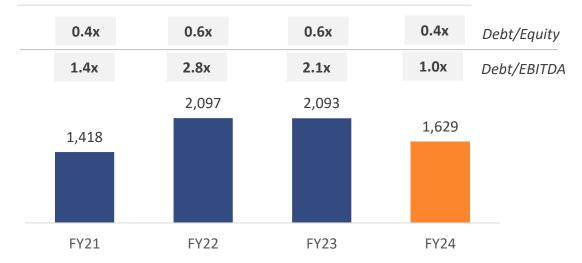

Partner of KTM RC CUP





### **Geared for Growth**



1. Potential revenue at current capacity

### **Environmental, Social, and Governance**

#### Sustainability Vision 2030: Reduce carbon footprint by 50%



~41% plant power through renewable sources



~5% reduction in water consumption per MT of production



~14% reduction in manufacturing tCO2e per MT of production



~28% usage of sustainable material in Tyres



33 BEE 5-star rated products



~15% Gender Diversity Ratio



# **Additional Information**



## **Financial Trends (Consolidated)**



PAT and Margin



All figures are per IND AS

Company's investment in Sri Lanka JV is accounted using Equity method EBITDA includes profit from Sri Lanka JV; EBITDA does not include Non-operating income



#### Debt and Leverage Ratios



Rs. cr unless stated otherwise



# hello happiness