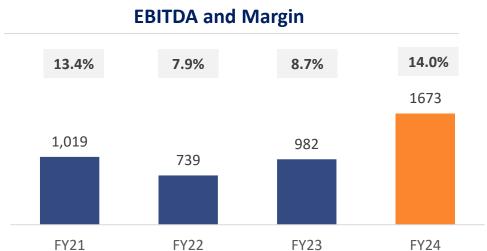

## **Financial Trends (Consolidated)**

PAT and Margin

All figures are per IND AS

Company's investment in Sri Lanka JV is accounted using Equity method EBITDA includes profit from Sri Lanka JV; EBITDA does not include Non-operating income