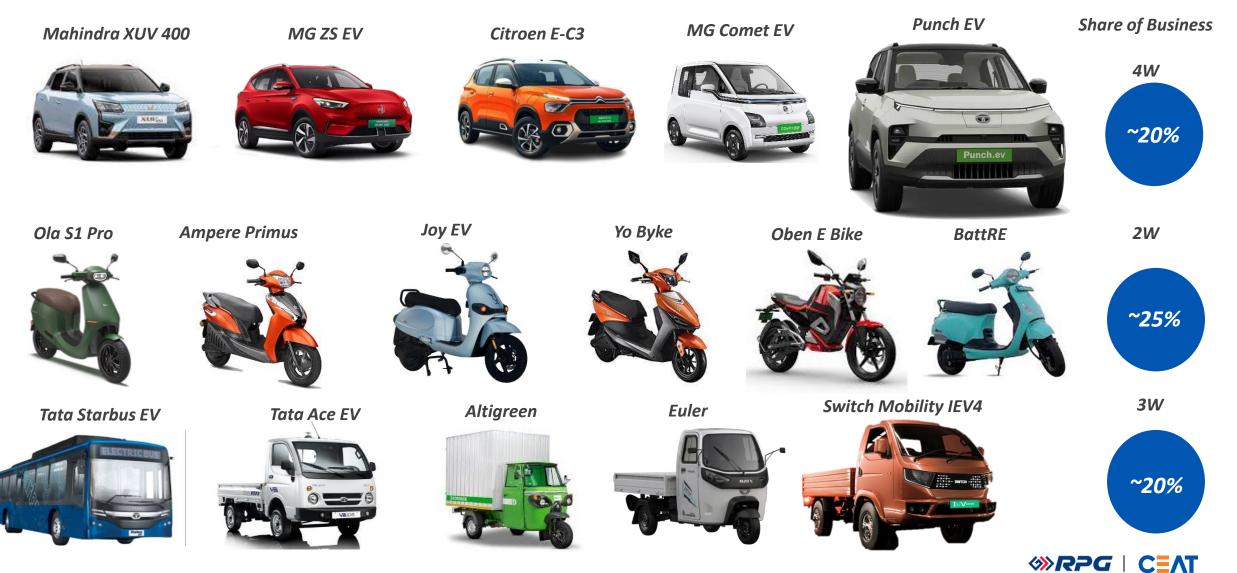

by the foregoing limitations.



#### **Postage Stamp Unveiled on Centenary of CEAT**





#### **Overview**









# 1<sup>st</sup> Tyre company to win the Deming Grand Prize

**CEAT Vision - FY26** 

#### Leadership in 2W Domestic Market



#### Leadership in PC/UV Domestic Market



#### >25% International Business





## **Charting a Course for Sustained Growth**



## **CEAT is Future Ready**

#### International



#### **Driving Digital**



#### **Electrification**



#### Premiumization





International Business

## Run rate of ~2.2 mn PC/UV tyres,

PC/UV SKUs 2.5x since FY19

## TBR grew by 15%

Europe, Canada & expanding in US







#### 4 SEASONDRIVE + RANKED 14TH Autobild Test



#### Targeting TBR launch in US Q2 FY25









#### **Supplier to All EV OEMs in India**



## **Driving Digital**



**CII's Cost Congress** 

- "WeConnect" Portal for RM Suppliers
- Advanced Algorithm based demand forecasting
- Supply-Chain Cockpit for KPIs

#### Lighthouse Industry 4.0

- Digitization of operator touch-points
- Automated storage and retrieval
- In-house Business Platform for Dealers
- Integrated Fleet Management



salesforce

## **Company' at CNBC-TV18 Zetwerk Smart Manufacturing Summit 2024**



#### ~9% of PV/UV replacement sales from D2C channels

**CEAT Enhancing Efficiency Through Digitization and AI** 



#### **Tyre Range Covers 95% of Super Premium Cars in Replacement Market**

BMW X3



BMW X5



Skoda Kodiaq



Mercedes V Class



Audi A4



Volkswagen Tiguan



Mercedes E Class



Audi Q7



Skoda Kushaq





#### Title sponsorship of overland pi