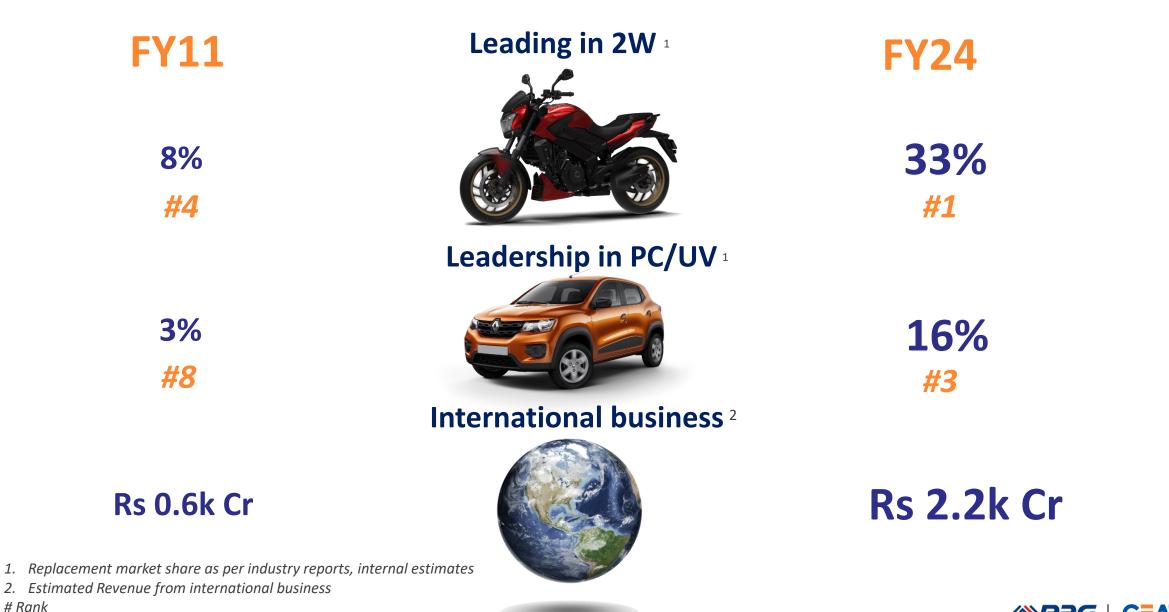

#### Leadership in 2W Domestic Market

#### Leadership in PC/UV Domestic Market

#### >25% International Business