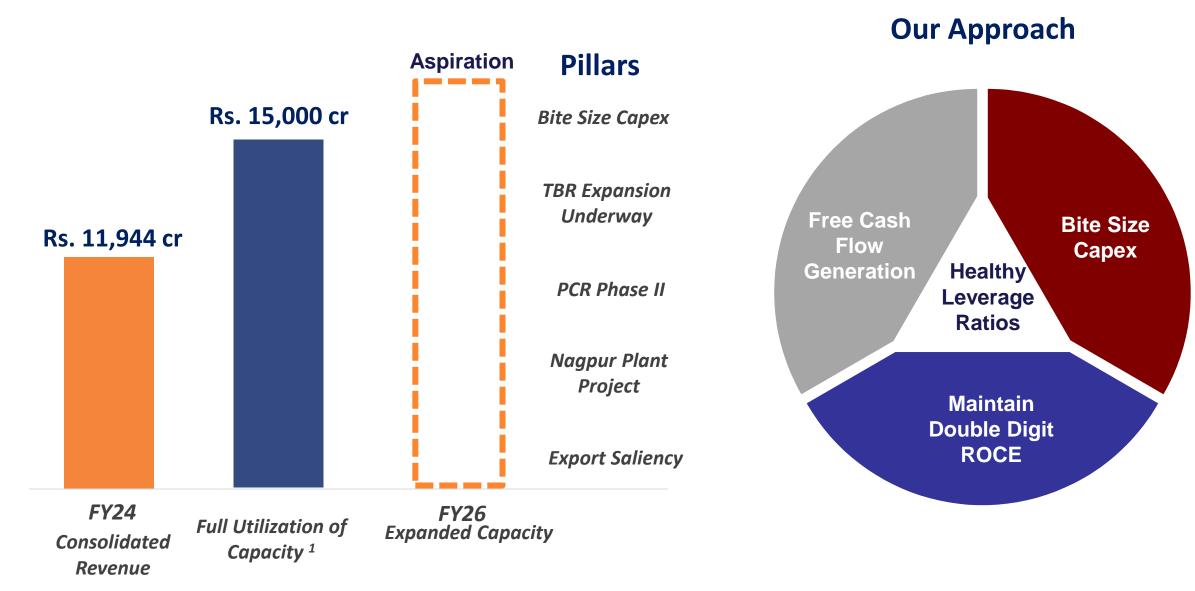

upply-Chain Cockpit for KPIs

#### Lighthouse Industry 4.0

- Digitization of operator touch-points
- Automated storage and retrieval
- In-house Business Platform for Dealers
- Integrated Fleet Management



salesforce

## **Company' at CNBC-TV18 Zetwerk Smart Manufacturing Summit 2024**



#### ~9% of PV/UV replacement sales from D2C channels

**CEAT Enhancing Efficiency Through Digitization and AI** 



#### **Tyre Range Covers 95% of Super Premium Cars in Replacement Market**

BMW X3



BMW X5



Skoda Kodiaq



Mercedes V Class



Audi A4



Volkswagen Tiguan



Mercedes E Class



Audi Q7



Skoda Kushaq





#### Title sponsorship of overland pioneers, Wander Beyond Boundaries (WBB)

22k Kms Mumbai-Siberia



#### Official Racing Partner of KTM RC CUP





### **Geared for Growth**



1. Potential revenue at current capacity

### **Environmental, Social, and Governance**

#### Sustainability Vision 2030: Reduce carbon footprint by 50%



~41% plant power through renewable sources



~5% reduction in water consumption per MT of production



~14% reduction in manufacturing tCO2e per MT of production



~28% usage of sustainable material in Tyres



33 BEE 5-star rated products



~15% Gender Diversity Ratio



# **Additional Information**



## **Financial Trends (Consolidated)**



PAT and Margin



All figures are per IND AS

Company's investment in Sri Lanka JV is accounted using Equity method EBITDA includes profit from Sri Lanka JV; EBITDA does not include Non-operating income



#### Debt and Leverage Ratios



Rs. cr unless stated otherwise



# hello happiness