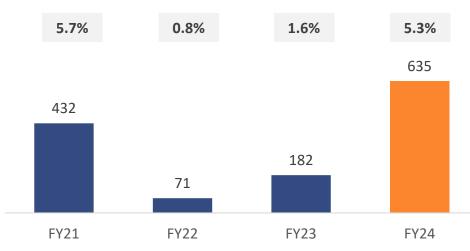

## **Financial Trends (Consolidated)**

PAT and Margin

All figures are per IND AS

Company's investment in Sri Lanka JV is accounted using Equity method EBITDA includes profit from Sri Lanka JV; EBITDA does not include Non-operating income