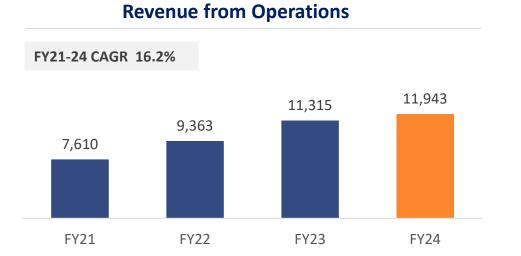

## **Financial Trends (Consolidated)**

PAT and Margin

All figures are per IND AS

Company's investment in Sri Lanka JV is accounted using Equity method EBITDA includes profit from Sri Lanka JV; EBITDA does not include Non-operating income